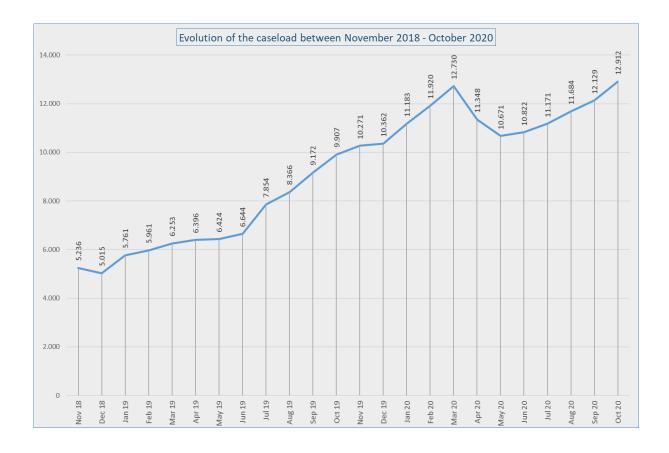

#### CASELOAD (Source: CGRS)

At the end of October 2020, the total workload amounted to 12,912 cases (16,154 persons). In view of the current inflow, a volume of 4,200 dossiers can be considered as a normal caseload. The actual backlog amounts to **8,712** cases.