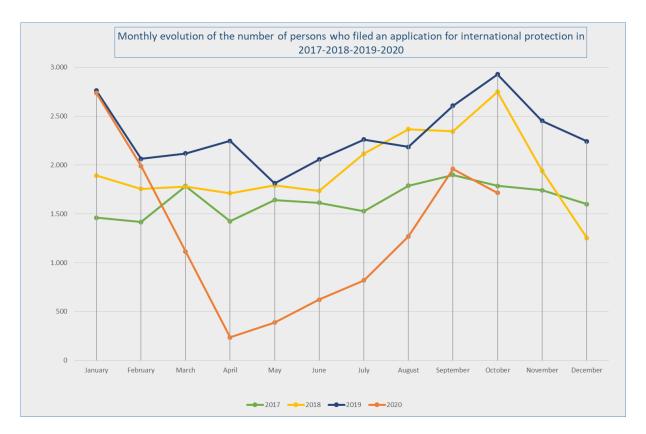

#### APPLICATIONS FOR INTERNATIONAL PROTECTION (Source: Immigration Office)

|           |                                                                                                   |                                                                                                  | and 2                                                                                  | 2020      | ,                                                                                                 |                                                                                                  |                                                                                                          |  |
|-----------|---------------------------------------------------------------------------------------------------|--------------------------------------------------------------------------------------------------|----------------------------------------------------------------------------------------|-----------|---------------------------------------------------------------------------------------------------|--------------------------------------------------------------------------------------------------|----------------------------------------------------------------------------------------------------------|--|
|           | Total number of persons who filed an application for international protection 2017                | Number of persons who filed a first application for international protection 2017                | Number of persons who filed a subsequent application for international protection 2017 |           | Total number of persons who filed an application for international protection 2018                | Number of persons who filed a first application for international protection 2018                | Number of<br>persons who<br>filed a<br>subsequent<br>application for<br>international<br>protection 2018 |  |
| January   | 1.461                                                                                             | 1.151                                                                                            | 310                                                                                    | January   | 1.893                                                                                             | 1.458                                                                                            | 43!                                                                                                      |  |
| February  | 1.416                                                                                             | 1.081                                                                                            | 335                                                                                    | February  | 1.757                                                                                             | 1.369                                                                                            | 38                                                                                                       |  |
| March     | 1.784                                                                                             | 1.377                                                                                            | 407                                                                                    | March     | 1.779                                                                                             | 1.344                                                                                            | 43                                                                                                       |  |
| April     | 1.424                                                                                             | 1.084                                                                                            | 340                                                                                    | April     | 1.711                                                                                             | 1.323                                                                                            | 38                                                                                                       |  |
| May       | 1.643                                                                                             | 1.290                                                                                            | 353                                                                                    | Мау       | 1.791                                                                                             | 1.320                                                                                            | 47                                                                                                       |  |
| June      | 1.614                                                                                             | 1.267                                                                                            | 347                                                                                    | June      | 1.737                                                                                             | 1.352                                                                                            | 38                                                                                                       |  |
| July      | 1.529                                                                                             | 1.172                                                                                            | 357                                                                                    | July      | 2.117                                                                                             | 1.812                                                                                            | 30                                                                                                       |  |
| August    | 1.790                                                                                             | 1.437                                                                                            | 353                                                                                    | August    | 2.368                                                                                             | 1.943                                                                                            | 42                                                                                                       |  |
| September | 1.898                                                                                             | 1.553                                                                                            | 345                                                                                    | September | 2.345                                                                                             | 2.004                                                                                            | 34                                                                                                       |  |
| October   | 1.787                                                                                             | 1.357                                                                                            | 430                                                                                    | October   | 2.750                                                                                             | 2.360                                                                                            | 39                                                                                                       |  |
| November  | 1.742                                                                                             | 1.377                                                                                            | 365                                                                                    | November  | 1.942                                                                                             | 1.672                                                                                            | 27                                                                                                       |  |
| December  | 1.600                                                                                             | 1.227                                                                                            | 373                                                                                    | December  | 1.253                                                                                             | 1.081                                                                                            | 17                                                                                                       |  |
| Total     | 19.688                                                                                            | 15.373                                                                                           | 4.315                                                                                  | Total     | 23.443                                                                                            | 19.038                                                                                           | 4.405                                                                                                    |  |
|           |                                                                                                   |                                                                                                  |                                                                                        | *         |                                                                                                   |                                                                                                  |                                                                                                          |  |
|           | Total number of<br>persons who<br>filed an<br>application for<br>international<br>protection 2019 | Number of<br>persons who<br>filed a first<br>application for<br>international<br>protection 2019 | Number of persons who filed a subsequent application for international protection 2019 |           | Total number of<br>persons who<br>filed an<br>application for<br>international<br>protection 2020 | Number of<br>persons who<br>filed a first<br>application for<br>international<br>protection 2020 | Number of<br>persons who<br>filed a<br>subsequent<br>application for<br>international<br>protection 2020 |  |
| January   | 2.765                                                                                             | 2.272                                                                                            |                                                                                        | January   | 2.739                                                                                             | 2.235                                                                                            | 50                                                                                                       |  |
| February  | 2.063                                                                                             | 1.665                                                                                            | 398                                                                                    | February  | 1.990                                                                                             | 1.626                                                                                            | 36                                                                                                       |  |
| March     | 2.118                                                                                             | 1.755                                                                                            | 363                                                                                    | March     | 1.116                                                                                             | 897                                                                                              | 21                                                                                                       |  |
| April     | 2.247                                                                                             | 1.878                                                                                            | 369                                                                                    | April     | 236                                                                                               | 172                                                                                              | 6                                                                                                        |  |
| May       | 1.813                                                                                             | 1.502                                                                                            | 311                                                                                    | May       | 389                                                                                               | 225                                                                                              | 16                                                                                                       |  |
| June      | 2.058                                                                                             | 1.772                                                                                            | 286                                                                                    | June      | 623                                                                                               | 319                                                                                              | 30                                                                                                       |  |
| July      | 2.262                                                                                             | 1.937                                                                                            | 325                                                                                    | July      | 820                                                                                               | 711                                                                                              | 10                                                                                                       |  |
| August    | 2.185                                                                                             | 1.945                                                                                            | 240                                                                                    | August    | 1.270                                                                                             | 1.070                                                                                            | 20                                                                                                       |  |
| September | 2.607                                                                                             | 2.234                                                                                            | 373                                                                                    | September | 1.961                                                                                             | 1.366                                                                                            | 59                                                                                                       |  |
| October   | 2.929                                                                                             | 2.483                                                                                            | 446                                                                                    | October   | 1.716                                                                                             | 1.437                                                                                            | 27                                                                                                       |  |
| November  | 2.452                                                                                             | 2.072                                                                                            | 380                                                                                    | November  |                                                                                                   |                                                                                                  |                                                                                                          |  |
|           |                                                                                                   |                                                                                                  |                                                                                        |           |                                                                                                   |                                                                                                  |                                                                                                          |  |
| December  | 2.243                                                                                             | 1.864                                                                                            | 379                                                                                    | December  |                                                                                                   |                                                                                                  |                                                                                                          |  |