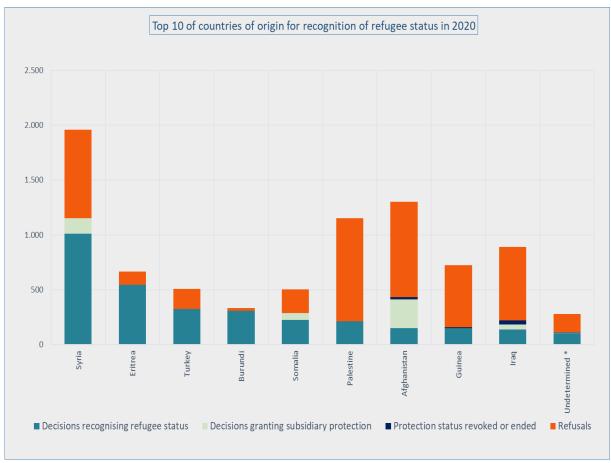

cgra.info@ibz.fgov.be

www.cgrs.be Asylum statistics October 2020

F 02 205 50 01

T 02 205 51 11

|    | Top 10 of countries of origin for recognition of refugee status in 2020 |                                      |                                          |                                    |          |                                   |  |  |  |  |  |
|----|-------------------------------------------------------------------------|--------------------------------------|------------------------------------------|------------------------------------|----------|-----------------------------------|--|--|--|--|--|
|    | Country of origin                                                       | Decisions recognising refugee status | Decisions granting subsidiary protection | Protection status revoked or ended | Refusals | Total number of final decisions * |  |  |  |  |  |
| 1  | Syria                                                                   | 1.012                                | 139                                      | 1                                  | 806      | 1.958                             |  |  |  |  |  |
| 2  | Eritrea                                                                 | 544                                  | 0                                        | 0                                  | 121      | 665                               |  |  |  |  |  |
| 3  | Turkey                                                                  | 324                                  | 0                                        | 0                                  | 182      | 506                               |  |  |  |  |  |
| 4  | Burundi                                                                 | 307                                  | 0                                        | 3                                  | 22       | 332                               |  |  |  |  |  |
| 5  | Somalia                                                                 | 227                                  | 60                                       | 2                                  | 216      | 505                               |  |  |  |  |  |
| 6  | Palestine                                                               | 212                                  | 2                                        | 1                                  | 936      | 1.151                             |  |  |  |  |  |
| 7  | Afghanistan                                                             | 149                                  | 264                                      | 22                                 | 867      | 1.302                             |  |  |  |  |  |
| 8  | Guinea                                                                  | 149                                  | 3                                        | 6                                  | 567      | 725                               |  |  |  |  |  |
| 9  | Iraq                                                                    | 138                                  | 45                                       | 37                                 | 670      | 890                               |  |  |  |  |  |
| 10 | Undetermined *                                                          | 107                                  | 2                                        | 5                                  | 165      | 279                               |  |  |  |  |  |
|    | Other countries                                                         | 756                                  | 226                                      | 49                                 | 3.700    | 4.731                             |  |  |  |  |  |
|    | Total 2020                                                              | 3.925                                | 741                                      | 126                                | 8.252    | 13.044                            |  |  |  |  |  |

<sup>\*</sup> The decisions 'further assessment (border) and subsequent application declared admissible' are a kind of intermediary decision and are therefore **not included** in the final decisions.

<sup>\* &#</sup>x27;Undetermined' includes persons whose nationality could not be ascertained, stateless persons,...