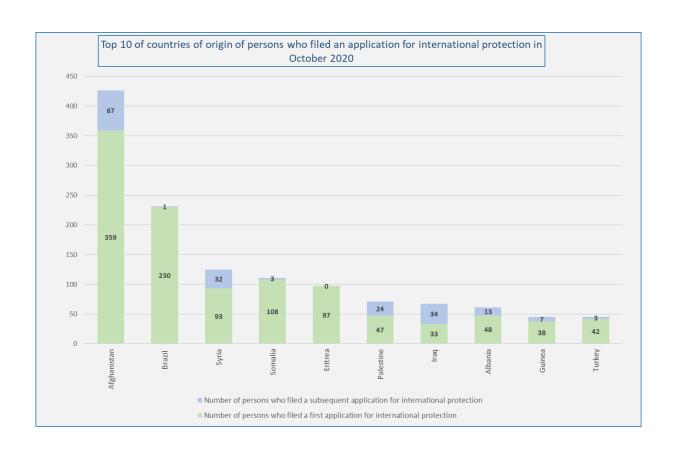

|    | Country of origin | Total number of persons who filed an application for international protection | Number of persons who filed a first application for international protection | Number of persons who filed a subsequent application for international protection |
|----|-------------------|-------------------------------------------------------------------------------|------------------------------------------------------------------------------|-----------------------------------------------------------------------------------|
| 1  | Afghanistan       | 426                                                                           | 359                                                                          | 67                                                                                |
| 2  | Brazil            | 231                                                                           | 230                                                                          | 1                                                                                 |
| 3  | Syria             | 125                                                                           | 93                                                                           | 32                                                                                |
| 4  | Somalia           | 111                                                                           | 108                                                                          | 3                                                                                 |
| 5  | Eritrea           | 97                                                                            | 97                                                                           | 0                                                                                 |
| 6  | Palestine         | 71                                                                            | 47                                                                           | 24                                                                                |
| 7  | Iraq              | 67                                                                            | 33                                                                           | 34                                                                                |
| 8  | Albania           | 61                                                                            | 48                                                                           | 13                                                                                |
| 9  | Guinea            | 45                                                                            | 38                                                                           | 7                                                                                 |
| 10 | Turkey            | 45                                                                            | 42                                                                           | 3                                                                                 |
|    | Other countries   | 437                                                                           | 342                                                                          | 95                                                                                |
|    | Total October     | 1.716                                                                         | 1.437                                                                        | 279                                                                               |