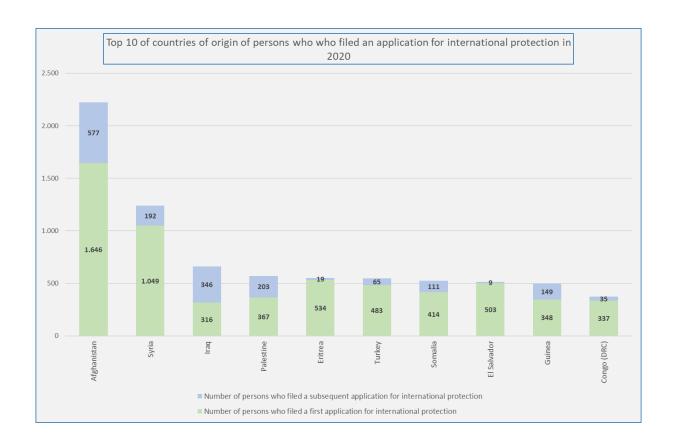

cgra.info@ibz.fgov.be

Top 10 of countries of origin of persons who who filed an application for international protection in 2020

|    | Country of origin | Total number of persons<br>who filed an application<br>for international<br>protection | Number of persons who filed a first application for international protection | Number of persons who filed a subsequent application for international protection |
|----|-------------------|----------------------------------------------------------------------------------------|------------------------------------------------------------------------------|-----------------------------------------------------------------------------------|
| 1  | Afghanistan       | 2.223                                                                                  | 1.646                                                                        | 577                                                                               |
| 2  | Syria             | 1.241                                                                                  | 1.049                                                                        | 192                                                                               |
| 3  | Iraq              | 662                                                                                    | 316                                                                          | 346                                                                               |
| 4  | Palestine         | 570                                                                                    | 367                                                                          | 203                                                                               |
| 5  | Eritrea           | 553                                                                                    | 534                                                                          | 19                                                                                |
| 6  | Turkey            | 548                                                                                    | 483                                                                          | 65                                                                                |
| 7  | Somalia           | 525                                                                                    | 414                                                                          | 111                                                                               |
| 8  | El Salvador       | 512                                                                                    | 503                                                                          | 9                                                                                 |
| 9  | Guinea            | 497                                                                                    | 348                                                                          | 149                                                                               |
| 10 | Congo (DRC)       | 372                                                                                    | 337                                                                          | 35                                                                                |
|    | Other countries   | 5.157                                                                                  | 4.061                                                                        | 1.096                                                                             |
|    | Total 2020        | 12.860                                                                                 | 10.058                                                                       | 2.802                                                                             |