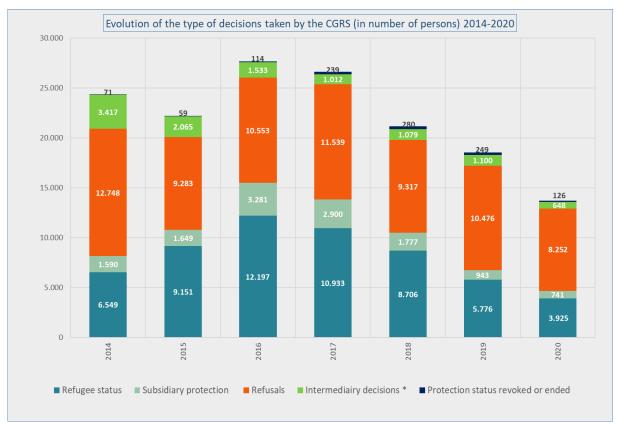

cgra.info@ibz.fgov.be

DECISIONS (Source: CGRS)

| Number of per                                                           |       |       |       |       | _     |     |     |     |       |       |     |     |       |
|-------------------------------------------------------------------------|-------|-------|-------|-------|-------|-----|-----|-----|-------|-------|-----|-----|-------|
| Decisions                                                               | Jan   | Feb   | Mar   | Apr   | May   | Jun | Jul | Aug | Sep   | Oct   | Nov | Dec | Tot   |
| Intermediary decisions                                                  |       |       |       |       |       |     |     |     |       |       |     |     |       |
| Number of persons for whom a                                            |       |       |       |       |       |     |     |     |       |       |     |     |       |
| further assessment (border) was                                         |       |       |       |       |       |     |     |     |       |       |     |     |       |
| decided + number of persons whose                                       | 86    | 147   | 90    | 56    | 29    | 18  | 51  | 43  | 54    | 74    |     |     | 648   |
| subsequent application was declared                                     |       |       |       |       |       |     |     |     |       |       |     |     |       |
| admissible                                                              |       |       |       |       |       |     |     |     |       |       |     |     |       |
| Final decisions                                                         |       |       |       |       |       |     |     |     |       |       |     |     |       |
| Number of persons who received a                                        | 378   | 419   | 387   | 569   | 589   | 370 | 242 | 233 | 343   | 395   |     |     | 3.925 |
| decision granting refugee status                                        | 376   | 413   | 367   | 303   | 369   | 370 | 242 | 233 | 343   | 393   |     |     | 3.923 |
| Number of persons who received a                                        |       |       |       |       |       |     |     |     |       |       |     |     |       |
| decision granting subsidiary                                            | 95    | 79    | 83    | 105   | 54    | 28  | 35  | 77  | 92    | 93    |     |     | 741   |
| protection status                                                       |       |       |       |       |       |     |     |     |       |       |     |     |       |
|                                                                         |       |       |       |       |       |     |     |     |       |       |     |     |       |
| Number of persons whose application                                     | 546   | 692   | 617   | 391   | 91    | 79  | 180 | 213 | 296   | 402   |     |     | 3.507 |
| was declared inadmissible                                               |       |       |       |       |       |     |     |     |       |       |     |     |       |
|                                                                         |       | 65    |       | 4-    | 26    | 9   | 45  | 24  |       |       |     |     | 404   |
| Number of persons whose application was considered manifestly unfounded | 68    | 65    | 44    | 45    | 26    | 9   | 15  | 21  | 61    | 50    |     |     | 404   |
| Number of persons who received a                                        |       |       |       |       |       |     |     |     |       |       |     |     |       |
| decision refusing refugee status and                                    | 392   | 542   | 464   | 878   | 362   | 255 | 236 | 243 | 426   | 543   |     |     | 4.341 |
| refusing subsidiary protection status                                   | 332   | 342   | 404   | 070   | 302   | 233 | 250 | 243 | 420   | 343   |     |     | 7.571 |
| Number of persons whose status                                          |       |       |       |       |       | _   |     |     |       |       |     |     |       |
| was ended or revoked                                                    | 18    | 24    | 22    | 17    | 13    | 5   | 4   | 11  | 1     | 11    |     |     | 126   |
|                                                                         |       |       |       |       |       |     |     |     |       |       |     |     |       |
| Total number of persons who                                             |       |       |       |       |       |     |     |     |       |       |     |     |       |
| received a decision regarding their                                     | 1.583 | 1.968 | 1.707 | 2.061 | 1.164 | 764 | 763 | 841 | 1.273 | 1.568 | 0   | 0   | 13.69 |
| application for international                                           |       |       |       |       |       |     |     |     |       |       |     |     |       |

# OFFICE OF THE COMMISSIONER GENERAL FOR REFUGEES AND STATELESS

| Number of decisions (cases)                                              |       |       |       |       |     |     |     |     |       |       |     |     |        |
|--------------------------------------------------------------------------|-------|-------|-------|-------|-----|-----|-----|-----|-------|-------|-----|-----|--------|
| Decisions                                                                | Jan   | Feb   | Mar   | Apr   | May | Jun | Jul | Aug | Sep   | Oct   | Nov | Dec | Tot    |
| Intermediary decisions                                                   |       |       |       |       |     |     |     |     |       |       |     |     |        |
| Further assessment (border) + subsequent application declared admissible | 72    | 115   | 83    | 47    | 28  | 15  | 49  | 41  | 46    | 63    |     |     | 559    |
| Final decisions                                                          |       |       |       |       |     |     |     |     |       |       |     |     |        |
| Recognition of refugee status (RS)                                       | 290   | 332   | 323   | 407   | 435 | 262 | 222 | 199 | 266   | 308   |     |     | 3.044  |
| Granting of subsidiary protection status (SP)                            | 77    | 76    | 69    | 95    | 51  | 24  | 33  | 65  | 84    | 86    |     |     | 660    |
| Application declared inadmissible                                        | 433   | 557   | 474   | 326   | 75  | 68  | 164 | 196 | 274   | 338   |     |     | 2.905  |
| Application considered manifestly unfounded                              | 56    | 46    | 28    | 37    | 13  | 8   | 15  | 16  | 48    | 39    |     |     | 306    |
| Refusal of refugee status and refusal of subsidiary protection status    | 342   | 460   | 390   | 728   | 282 | 212 | 213 | 214 | 368   | 466   |     |     | 3.675  |
| Protection status revoked or ended                                       | 12    | 22    | 19    | 17    | 13  | 5   | 4   | 10  | 1     | 9     |     |     | 112    |
|                                                                          |       |       |       |       |     |     |     |     |       |       |     |     |        |
| Total number of decisions                                                | 1.282 | 1.608 | 1.386 | 1.657 | 897 | 594 | 700 | 741 | 1.087 | 1.309 | 0   | 0   | 11.261 |

<sup>\* &#</sup>x27;Intermediary decisions' are the decisions 'further assessment (border) and subsequent application declared admissible.'

Rue Ernest Blerot 39, 1070 BRUSSELS T 02 205 51 11 F 02 205 50 01 cgra.info@ibz.fgov.be