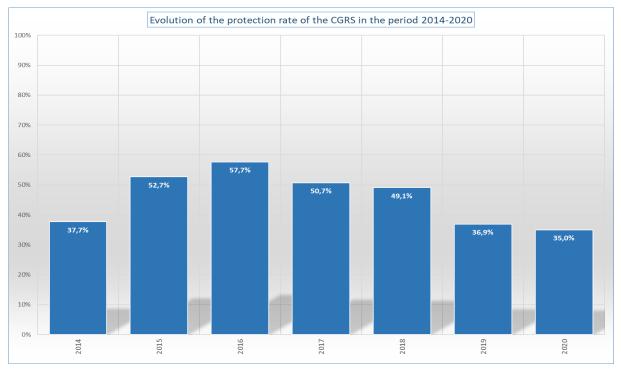

Rue Ernest Blerot 39, 1070 BRUSSELS

cgra.info@ibz.fgov.be

www.cgrs.be Asylum statistics October 2020

F 02 205 50 01

T 02 205 51 11

<sup>\*</sup> The protection rate is the percentage of applications leading to recognition of refugee status or granting of subsidiary protection status compared to the total number of final decisions (= total number of decisions – the intermediary decisions) - the number of files where the protection status was revoked or ended.