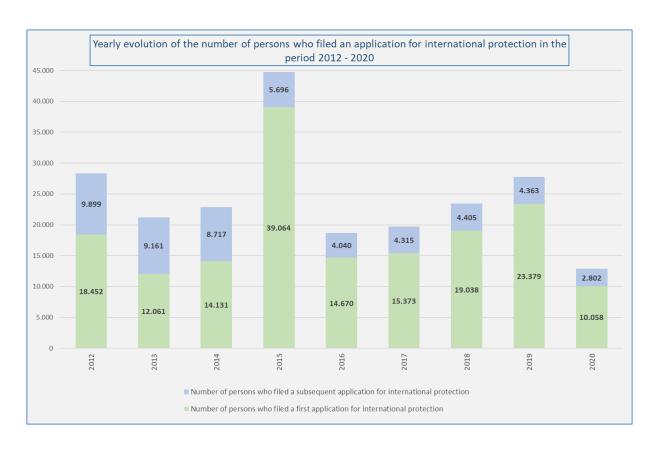

#### APPLICATIONS FOR INTERNATIONAL PROTECTION (Source: Immigration Office)

|           |                                                                                                   |                                                                                                  | and 2                                                                                  | 2020      | ,                                                                                                 |                                                                                                  |                                                                                                          |  |
|-----------|---------------------------------------------------------------------------------------------------|--------------------------------------------------------------------------------------------------|----------------------------------------------------------------------------------------|-----------|---------------------------------------------------------------------------------------------------|--------------------------------------------------------------------------------------------------|----------------------------------------------------------------------------------------------------------|--|
|           | Total number of persons who filed an application for international protection 2017                | Number of persons who filed a first application for international protection 2017                | Number of persons who filed a subsequent application for international protection 2017 |           | Total number of persons who filed an application for international protection 2018                | Number of persons who filed a first application for international protection 2018                | Number of<br>persons who<br>filed a<br>subsequent<br>application for<br>international<br>protection 2018 |  |
| January   | 1.461                                                                                             | 1.151                                                                                            | 310                                                                                    | January   | 1.893                                                                                             | 1.458                                                                                            | 43!                                                                                                      |  |
| February  | 1.416                                                                                             | 1.081                                                                                            | 335                                                                                    | February  | 1.757                                                                                             | 1.369                                                                                            | 38                                                                                                       |  |
| March     | 1.784                                                                                             | 1.377                                                                                            | 407                                                                                    | March     | 1.779                                                                                             | 1.344                                                                                            | 43                                                                                                       |  |
| April     | 1.424                                                                                             | 1.084                                                                                            | 340                                                                                    | April     | 1.711                                                                                             | 1.323                                                                                            | 38                                                                                                       |  |
| May       | 1.643                                                                                             | 1.290                                                                                            | 353                                                                                    | Мау       | 1.791                                                                                             | 1.320                                                                                            | 47                                                                                                       |  |
| June      | 1.614                                                                                             | 1.267                                                                                            | 347                                                                                    | June      | 1.737                                                                                             | 1.352                                                                                            | 38                                                                                                       |  |
| July      | 1.529                                                                                             | 1.172                                                                                            | 357                                                                                    | July      | 2.117                                                                                             | 1.812                                                                                            | 30                                                                                                       |  |
| August    | 1.790                                                                                             | 1.437                                                                                            | 353                                                                                    | August    | 2.368                                                                                             | 1.943                                                                                            | 42                                                                                                       |  |
| September | 1.898                                                                                             | 1.553                                                                                            | 345                                                                                    | September | 2.345                                                                                             | 2.004                                                                                            | 34                                                                                                       |  |
| October   | 1.787                                                                                             | 1.357                                                                                            | 430                                                                                    | October   | 2.750                                                                                             | 2.360                                                                                            | 39                                                                                                       |  |
| November  | 1.742                                                                                             | 1.377                                                                                            | 365                                                                                    | November  | 1.942                                                                                             | 1.672                                                                                            | 27                                                                                                       |  |
| December  | 1.600                                                                                             | 1.227                                                                                            | 373                                                                                    | December  | 1.253                                                                                             | 1.081                                                                                            | 17                                                                                                       |  |
| Total     | 19.688                                                                                            | 15.373                                                                                           | 4.315                                                                                  | Total     | 23.443                                                                                            | 19.038                                                                                           | 4.405                                                                                                    |  |
|           |                                                                                                   |                                                                                                  |                                                                                        | *         |                                                                                                   |                                                                                                  |                                                                                                          |  |
|           | Total number of<br>persons who<br>filed an<br>application for<br>international<br>protection 2019 | Number of<br>persons who<br>filed a first<br>application for<br>international<br>protection 2019 | Number of persons who filed a subsequent application for international protection 2019 |           | Total number of<br>persons who<br>filed an<br>application for<br>international<br>protection 2020 | Number of<br>persons who<br>filed a first<br>application for<br>international<br>protection 2020 | Number of<br>persons who<br>filed a<br>subsequent<br>application for<br>international<br>protection 2020 |  |
| January   | 2.765                                                                                             | 2.272                                                                                            |                                                                                        | January   | 2.739                                                                                             | 2.235                                                                                            | 50                                                                                                       |  |
| February  | 2.063                                                                                             | 1.665                                                                                            | 398                                                                                    | February  | 1.990                                                                                             | 1.626                                                                                            | 36                                                                                                       |  |
| March     | 2.118                                                                                             | 1.755                                                                                            | 363                                                                                    | March     | 1.116                                                                                             | 897                                                                                              | 21                                                                                                       |  |
| April     | 2.247                                                                                             | 1.878                                                                                            | 369                                                                                    | April     | 236                                                                                               | 172                                                                                              | 6                                                                                                        |  |
| May       | 1.813                                                                                             | 1.502                                                                                            | 311                                                                                    | May       | 389                                                                                               | 225                                                                                              | 16                                                                                                       |  |
| June      | 2.058                                                                                             | 1.772                                                                                            | 286                                                                                    | June      | 623                                                                                               | 319                                                                                              | 30                                                                                                       |  |
| July      | 2.262                                                                                             | 1.937                                                                                            | 325                                                                                    | July      | 820                                                                                               | 711                                                                                              | 10                                                                                                       |  |
| August    | 2.185                                                                                             | 1.945                                                                                            | 240                                                                                    | August    | 1.270                                                                                             | 1.070                                                                                            | 20                                                                                                       |  |
| September | 2.607                                                                                             | 2.234                                                                                            | 373                                                                                    | September | 1.961                                                                                             | 1.366                                                                                            | 59                                                                                                       |  |
| October   | 2.929                                                                                             | 2.483                                                                                            | 446                                                                                    | October   | 1.716                                                                                             | 1.437                                                                                            | 27                                                                                                       |  |
| November  | 2.452                                                                                             | 2.072                                                                                            | 380                                                                                    | November  |                                                                                                   |                                                                                                  |                                                                                                          |  |
|           |                                                                                                   |                                                                                                  |                                                                                        |           |                                                                                                   |                                                                                                  |                                                                                                          |  |
| December  | 2.243                                                                                             | 1.864                                                                                            | 379                                                                                    | December  |                                                                                                   |                                                                                                  |                                                                                                          |  |